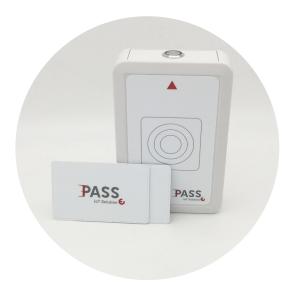

# Remote badging Wireless IoT

- Autonomous solution for people access control
- ✓ To check frame and duration of service
- ✓ Workforce optimization
- ✓ Ideal for maintenance visits, technician slots scheduling, high people flow locations (hotel, condos,...), multiservice locations, remote locations (works, quarries, onfield cabinets) and many others

## **PASS** is the only autonomous solution for remote people access badging.

Main features of the device:

- · Real time and / or asynchronous data collection and transmission
- · Compact and easy to install (no more than 5 ')
- · Battery level monitoring
- · Low power consumption
- · Fully customizable firmware and sensor interface